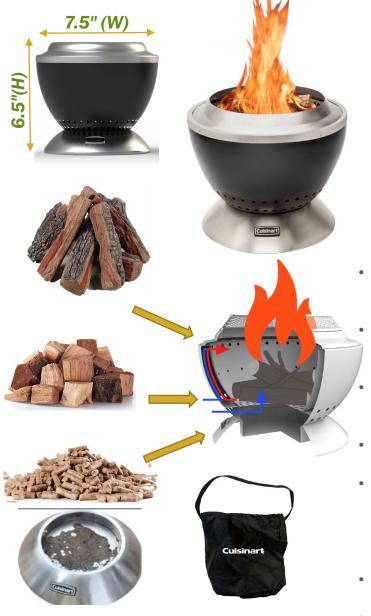

**COH-750** 

## 7.5" TABLE-TOP CLEANBURN SMOKELESS FIRE PIT/DUAL-FUEL

Same Features/Function as the Original, just in a more compact 7.5"(W)x6.5(H) footprint for any Outdoor Table-Top gathering.

- Low Smoke Design: The double-walled design with 304 stainless-steel interior and high-heat black enameled steel outside bowl creates a natural gas shield, which in return yields a smokeless fire.
- Air Flow: The innovative bottom vent design pulls oxygen in, feeding the flames from below, while also traveling between our curved shaped double walls causing the air to heat up.
- Cleanburn Design: The curved interior allows for additional airflow, creating an instant ignition while creating a long-lasting burn. The insulated bowl creates extreme clean-burning heat and finishes with nothing but ash.
- Dual-Fuel compatible Heats with Mini split-logs up to 6" or less, Wood Chunks and Wood Pellets.
- Patent-Pending, Easy Clean Ash Tray: Clean-up is a breeze and just takes 2 steps with our patent pending design Ash Tray base of 304 stainless-steel, simply remove the fire bowl and lift the base to empty ashes. The ash collects into the ash tray. This ash tray also will keep the embers and coals contained so they don't clog the airflow.
- Easy Assembly: No tools required! Simply place the fire bowl onto the base ash tray and it is ready to use. Nests together for compact storage or transport.
- Table-Top Cover: Offers weather protecting coverage and can be used to transport to other locations got a gathering easy.