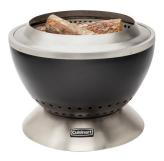

**COH-750** 

## 7.5" TABLE-TOP CLEANBURN SMOKELESS FIRE PIT/DUAL-FUEL

Same Features/Function as the Original, just in a more compact 7.5"(W)x6.5(H) footprint for any Outdoor Table-Top gathering.

- Low Smoke Design: The double-walled design with 304 stainless-steel interior and high-heat black enameled steel outside bowl creates a natural gas shield, which in return yields a smokeless fire.
- Air Flow: The innovative bottom vent design pulls oxygen in, feeding the flames from below, while also traveling between our curved shaped double walls causing the air to heat up.
- Cleanburn Design: The curved interior allows for additional airflow, creating an instant ignition while creating a long-lasting burn. The insulated bowl creates extreme clean-burning heat and finishes with nothing but ash.
- Dual-Fuel compatible Heats with Mini split-logs up to 6" or less, Wood Chunks and Wood Pellets.
- Patent-Pending, Easy Clean Ash Tray: Clean-up is a breeze and just takes 2 steps with our patent pending design Ash Tray base of 304 stainless-steel, simply remove the fire bowl and lift the base to empty ashes. The ash collects into the ash tray. This ash tray also will keep the embers and coals contained so they don't clog the airflow.
- Easy Assembly: No tools required! Simply place the fire bowl onto the base ash tray and it is ready to use. Nests together for compact storage or transport.
- Table-Top Cover: Offers weather protecting coverage and can be used to transport to other locations got a gathering easy.